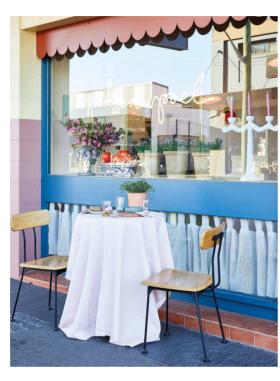

## Glow up

Pink overhead and peach all around makes everyone in this diminutive deli look like they're on vacation.

Deli/wine bar Pickled Poet in Wollongong, NSW celebrates life's simple pleasures, and its fit-out by design studio We Are Duet was approached in the same way. Spirit-lifting joy is infused into the interior via details such as the gingham-look tiles that reference carefree picnics, and the welcoming curves that offset the linearity of the long bar and widen and tighten to maximise the usable space. Atmospheric day and night, the Mediterranean-inspired colour palette combines hues to delight that you could try at home, including pink and peach paints that radiate a summery glow onto everyone in the room. You could add extras like: