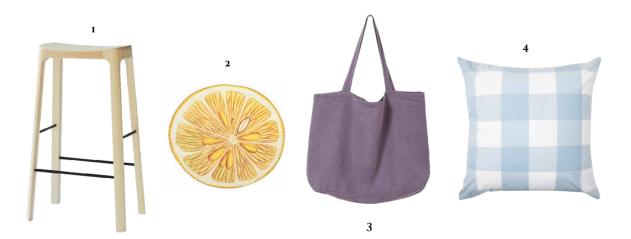

OPPOSITE, FROM LEFT 1. Crofton stool by Please Wait To Be Seated, from \$699, slowstore.co.nz.

2. Limionier saucer by Astier de Villatte x John Derian, \$198, tessuti.co.nz. 3. Market bag, \$80, citta design.com. 4. Onemana cushion cover, \$25, wallacecotton.com. ABOVE, CLOCKWISE FROM TOP LEFT 5. Newport jug, \$99, fatherrabbit.com. 6. Pickle & Pie pickles, \$22, paperplanestore.com. 7. Tumbler by Amokura Glass, \$49, sundayhomestore.co.nz. 8. VFold lampshade, \$399, blacklight.co.nz. 9. Fold Wavy shelf, \$139, madeoftomorrow.com. 10. Paloma mug, \$30, cittadesign.com. 11. Mandarin candle by Nonna's Grocer, \$35, madegood.co.nz. 12. Drop-leaf table by Ercol, \$3245, goodform.co.nz. 13. Mina skirt, \$239, nz.kowtowclothing.com. 14. Fountain centrepiece by Ferm Living, \$549, slowstore.co.nz. 15. Enamelware dish by Colorama, \$59, boltofcloth.com. 16. Cutlery set by Sabre, \$399/24 pieces, sundayhomestore.co.nz.