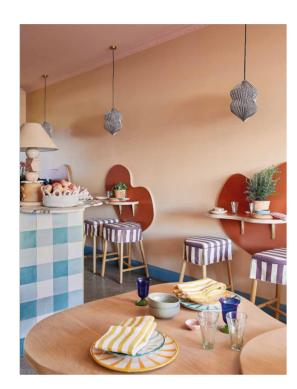

HEESE WIN

With its handmade tiles, organic curves, and custom ceramic lamp and bowl, this bountiful corner is all about bringing a smile to your dial. It's part of a revamp designed to let the sunshine in Mediterranean-style at a time when the rest of the world felt very far away. Let it transport you on page 20.

## Glow up

Pink overhead and peach all around makes everyone in this diminutive deli look like they're on vacation.

Deli/wine bar Pickled Poet in Wollongong, NSW celebrates life's simple pleasures, and its fit-out by design studio We Are Duet was approached in the same way. Spirit-lifting joy is infused into the interior via details such as the gingham-look tiles that reference carefree picnics, and the welcoming curves that offset the linearity of the long bar and widen and tighten to maximise the usable space. Atmospheric day and night, the Mediterranean-inspired colour palette combines hues to delight that you could try at home, including pink and peach paints that radiate a summery glow onto everyone in the room. You could add extras like: