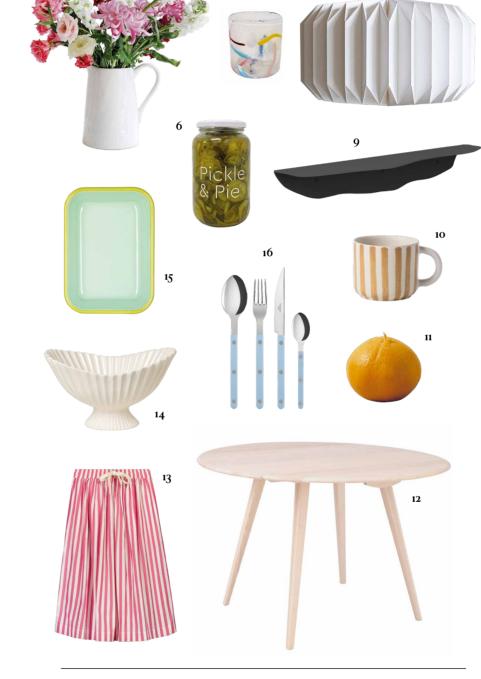

OPPOSITE, FROM LEFT 1. Crofton stool by Please Wait To Be Seated, from \$699, slowstore.co.nz.

2. Limionier saucer by Astier de Villatte x John Derian, \$198, tessuti.co.nz. 3. Market bag, \$80, citta design.com. 4. Onemana cushion cover, \$25, wallacecotton.com. ABOVE, CLOCKWISE FROM TOP LEFT 5. Newport jug, \$99, fatherrabbit.com. 6. Pickle & Pie pickles, \$22, paperplanestore.com. 7. Tumbler by Amokura Glass, \$49, sundayhomestore.co.nz. 8. VFold lampshade, \$399, blacklight.co.nz. 9. Fold Wavy shelf, \$139, madeoftomorrow.com. 10. Paloma mug, \$30, cittadesign.com. 11. Mandarin candle by Nonna's Grocer, \$35, madegood.co.nz. 12. Drop-leaf table by Ercol, \$3245, goodform.co.nz. 13. Mina skirt, \$239, nz.kowtowclothing.com. 14. Fountain centrepiece by Ferm Living, \$549, slowstore.co.nz. 15. Enamelware dish by Colorama, \$59, boltofcloth.com. 16. Cutlery set by Sabre, \$399/24 pieces, sundayhomestore.co.nz.